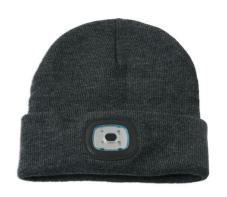

## Laser Tools Racing Beanie Hat Front/Rear Rechargeable

Laser Tools Racing beanie hat with removable front and rear rechargeable lights, each powered by a built in 300mAh Lithium battery. Ideal for cyclists, vehicle inspection, dog walking and household repairs.

## **Additional Information**

- Complete with built in rechargeable lights at front and rear. Four LED bulbs on front and rear; White on front, Red on rear.
- Switchable in 5 strengths: 100%, 50%, 25%, Strobe & Off.
- Lamp dimensions: 65mm x 47mm. Maximum brightness: 75lm.
- Working time approximately 1.5 5 hours; charging time approximately 2.5 hours.
- Battery: Lithium 300mAh 602030. CE, UKCA & RoHS compliant.