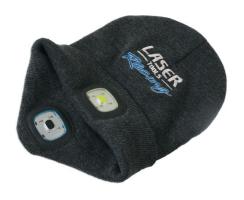

## Laser Tools Racing Beanie Hat Front/Rear Rechargeable

Laser Tools Racing beanie hat with removable front and rear rechargeable lights, each powered by a built in 300mAh Lithium battery. Ideal for cyclists, vehicle inspection, dog walking and household repairs.

## **Additional Information**

- Complete with built in rechargeable lights at front and rear. Four LED bulbs on front and rear; White on front, Red on rear.
- Switchable in 5 strengths: 100%, 50%, 25%, Strobe & Off.
- Lamp dimensions: 65mm x 47mm. Maximum brightness: 75lm.
- Working time approximately 1.5 5 hours; charging time approximately 2.5 hours.
- Battery: Lithium 300mAh 602030. CE, UKCA & RoHS compliant.