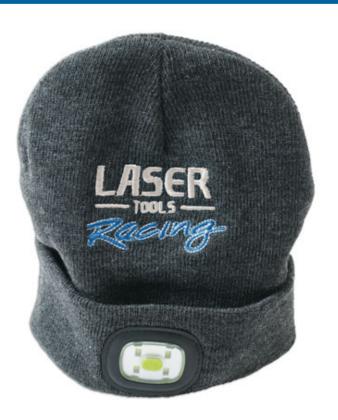

## Laser Tools Racing Beanie Hat Front/Rear Rechargeable

Laser Tools Racing beanie hat with removable front and rear rechargeable lights, each powered by a built in 300mAh Lithium battery. Ideal for cyclists, vehicle inspection, dog walking and household repairs.

## **Additional Information**

- Complete with built in rechargeable lights at front and rear. Four LED bulbs on front and rear; White on front, Red on rear.
- Switchable in 5 strengths: 100%, 50%, 25%, Strobe & Off.
- Lamp dimensions: 65mm x 47mm. Maximum brightness: 75lm.
- Working time approximately 1.5 5 hours; charging time approximately 2.5 hours.
- Battery: Lithium 300mAh 602030. CE, UKCA & RoHS compliant.