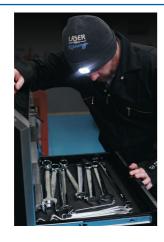

## Laser Tools Racing Beanie Hat Front/Rear Rechargeable

Laser Tools Racing beanie hat with removable front and rear rechargeable lights, each powered by a built in 300mAh Lithium battery. Ideal for cyclists, vehicle inspection, dog walking and household repairs.