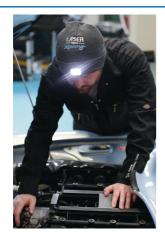

## Laser Tools Racing Beanie Hat Front/Rear Rechargeable

Laser Tools Racing beanie hat with removable front and rear rechargeable lights, each powered by a built in 300mAh Lithium battery. Ideal for cyclists, vehicle inspection, dog walking and household repairs.